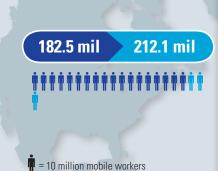

## THE RISE OF MOBILI

The mobile era in the workplace is emerging. IDC's research shows that mobility trends transcend geographic, industry and cultural boundaries.

By 2015, the world's mobile worker population will reach

workforce. That is another

mobile workers on the planet compared to 2010