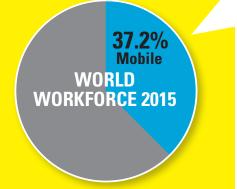

## THE RISE OF MOBILI

The mobile era in the workplace is emerging. IDC's research shows that mobility trends transcend geographic, industry and cultural boundaries.

By 2015, the world's mobile worker population will reach

workforce. That is another

mobile workers on the planet compared to 2010