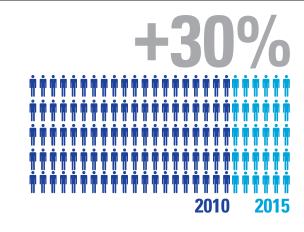

## THE RISE OF MOBILI

The mobile era in the workplace is emerging. IDC's research shows that mobility trends transcend geographic, industry and cultural boundaries.

By 2015, the world's mobile worker population will reach

workforce. That is another

mobile workers on the planet compared to 2010